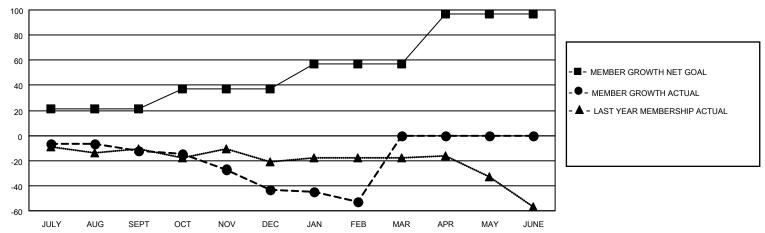

#### GOALS AND ACTUAL MEMBERS CUMULATIVE

| DROPPED CLUBS: 3 |    | 19 CLUBS OF 45 ADDED 1 OR<br>MORE NEW MEMBERS | GENDER DISTRIBUTION                |              |  |
|------------------|----|-----------------------------------------------|------------------------------------|--------------|--|
|                  |    | MORE NEW MEMBERS                              | MALE                               | 796 (65.84%) |  |
|                  |    |                                               | FEMALE                             | 413 (34.16%) |  |
| DROPPED MEMBERS  |    |                                               | NON BINARY                         | 0 (0.00%)    |  |
|                  | 0  |                                               | PREFER NOT TO ANSWER               | 0 (0.00%)    |  |
| DECEASED         | 9  |                                               |                                    |              |  |
| CLUB CANCELLED   | 0  | CLICK HERE FOR CUMULATIVE                     | TOTAL FAMILY UNIT MEMBERS 85       |              |  |
| OTHER            | 76 | MEMBERSHIP DATA                               |                                    |              |  |
| TOTAL            | 85 |                                               | FAMILY MEMBERS PAYING HALF DUES 43 |              |  |
|                  |    |                                               |                                    |              |  |